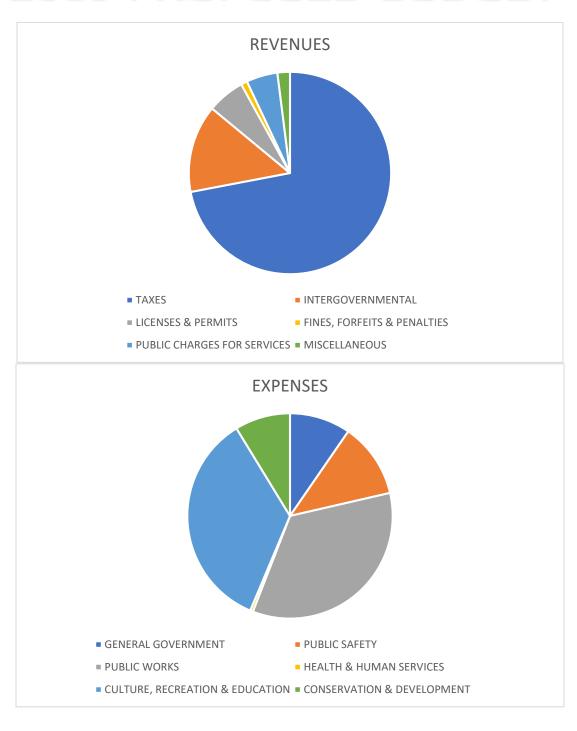

| ACCT               | REVENUES                                                             | 2018       | 2019            | % Change +/- |
|--------------------|----------------------------------------------------------------------|------------|-----------------|--------------|
| 100-A              | TAXES:                                                               |            |                 |              |
| 4111001            | GENERAL PROPERTY TAX                                                 | 686,969    | tbd             |              |
| 4111002            | PERSONAL PROPERTY TAX                                                | 23,350     | tbd             |              |
|                    | Total: General Property/Personal Property (LEVY):                    | 710,319    | 721,443         | 1.57%        |
| 4114001            | MOBILE HOME TAXES                                                    | 3,200      | 3,800           |              |
| 4115001            | MANAGED FOREST LAND TAXES (MFL)                                      | 8,700      | 8,470           |              |
|                    | Total: Mobile Home/Forest Cropland:                                  | 11,900     | 12,270          | 3.11%        |
| 103-A              | INTERGOVERNMENTAL:                                                   |            |                 |              |
| 4341001            | STATE SHARED REVENUE                                                 | 35,510     | 35,510          |              |
| 4342001            | FIRE INSURANCE TAX 2% DUES                                           | 14,600     | 16,853          |              |
| 4343001            | STATE COMPUTER AID                                                   | 225        | 95              |              |
| 4353101            | STATE TRANSPORTATION AIDS                                            | 78,645     | 78,645          |              |
| 4353701            | COUNTY HIGHWAY AID                                                   | 6,970      | 5,760           |              |
| 4353702            | COUNTY BRIDGE AID                                                    | 0          | 0               |              |
| 4354501            | STATE RECYCLING GRANT                                                | 9,025      | 9,025           |              |
| 4362001            | STATE PILT - IN LIEU OF TAXES FOREST                                 | 360        | 360             |              |
| 4364001            | STATE SEVERANCE WITHDRAWAL PENALTY                                   | 0          | 0               | 0.000        |
| 10-1               | Total: Intergovernmental Revenue                                     | 145,335    | 146,248         | 0.63%        |
| 105-A              | LICENSES, PERMITS & FEES:                                            | 2.22       | 2.22            |              |
| 4410001            | LICENSES - LIQUOR & BEER                                             | 2,320      | 2,320           |              |
| 4410002            | LICENSES - OPERATOR LICENSES - CIGARETTE                             | 2,430      | 1,200           |              |
| 4410003<br>4410004 | LICENSES - CIGARETTE LICENSES - MOBILE HOME PARK                     | 200<br>100 | 200<br>100      |              |
| 4420001            | LICENSES - MOBILE HOME PARK                                          | 2,500      | 2,750           |              |
| 4430001            | BUILDING PERMIT                                                      | 21,000     | 26,500          |              |
| 4440001            | VARIANCE                                                             | 1,500      | 1,000           |              |
| 4440002            | REZONE                                                               | 1,500      | 1,500           |              |
| 4440003            | CERTIFIED SURVEY MAP                                                 | 1,800      | 2,400           |              |
| 4490001            | FRANCHISE (Charter)                                                  | 27,070     | 28,000          |              |
|                    | Total: Licenses & Permits Revenue:                                   | 60,420     | 65,970          | 9.19%        |
| 107-A              | FINES, FORFEITURES, JUDGEMENTS & DAMAGES:                            |            |                 |              |
| 4510001            | ORDINANCE FINES & FORFEITURES                                        | 2,700      | 2,500           |              |
|                    | Total: Fines, Forfeitures & Penalties Revenue:                       | 2,700      | 2,500           | -7.41%       |
| 109-A              | PUBLIC CHARGES FOR SERVICES:                                         |            |                 |              |
| 4610001            | ADMINISTRATIVE FEES                                                  | 5,000      | 2,200           |              |
| 4610002            | PUBLICATION FEES                                                     | 125        | 150             |              |
| 4610003            | LEGAL REBILLS                                                        | 8,000      | 6,000           |              |
| 4610004            | ENGINEERING REBILLS                                                  | 1,000      | 2,200           |              |
| 4610005            | BUILDING INSPECTION REBILLS                                          | 0          | 0               |              |
| 4610006            | DOG LICENSE LATE FEE                                                 | 100        | 80              |              |
| 4610007            | EMERGENCY RESPONSE NUMBER                                            | 300        | 600             |              |
| NEW                | LAFID FINANCIALS FEE                                                 | 0          | 1,500           |              |
| NEW                | LAEMS FINANCIALS FEE                                                 | 0          | 2,500           |              |
| 4622001            | FIRE PROTECTION TRANSFER SITE                                        | 17,000     | 16,625          |              |
| 4643101<br>4684001 | DEVELOPER DEVELOPER                                                  | 20,000     | 18,000<br>3,000 |              |
| 4004001            | Total: Public Charges for Services Revenue:                          | 51,525     | 52,855          | 2.58%        |
| 113-A              | INTEREST, RENT, SALE & MISCELLANEOUS:                                | 01,020     | 02,000          | 2.0070       |
| 4811001            | INTEREST, RENT, SALE & MISCELLANEOUS: INTEREST - Banking/Investments | 4,900      | 8,300           |              |
| 4813001            | INTEREST - Special Assessments & Charges                             | 4,900      | 0,300           |              |
| 4820001            | RENT OF TOWN PROPERTY                                                | 1,000      | 900             |              |
| 4830701            | SALE OF METAL                                                        | 9,000      | 8,000           |              |
| 4830702            | SALE OF OIL                                                          | 0          | 0,000           |              |
| 4890001            | MISCELLANEOUS REVENUE                                                | 700        | 1,100           |              |
|                    | Total: Miscellaneous Revenue                                         | 15,625     | 18,300          | 17.12%       |
|                    | TOTAL TAX REVENUES:                                                  | 710,319    | 721,443         | 1.57%        |
|                    | TOTAL OTHER REVENUES:                                                | 287,505    | 298,143         | 3.70%        |
|                    | TOTAL REVENUES:                                                      | 997,824    | 1,019,586       | 2.18%        |
|                    | TOTAL REVENUES.                                                      | 931,024    | 1,015,000       | 2.1070       |